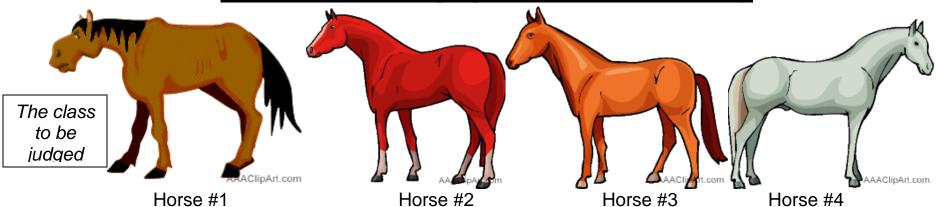

How to Mark a Judging Contest Card Correctly

If you like horse #2 the best, horse #4 second best, horse #3 third best & you like horse #1 the least you would mark your card as shown below

If you like horse #4 the best, horse #3 second best, horse #2 third best & you like horse #1 the least you would mark your card as shown below

If you like horse #3 the best, horse #2 second best, horse #4 third best & you like horse #1 the least you would mark your card as shown below.